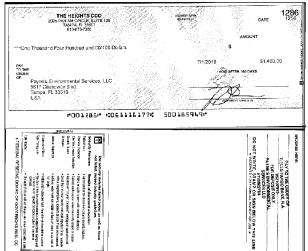

Statement from 06/30/18 Thru 07/31/18 Average Stmt Balance

. 48

1.28

YTD Interest Paid

Check#:1282, Amount:\$1,822.00, Date:7/5

Check#:1283, Amount:\$300.00, Date:7/9

Check#:1284, Amount:\$1,004.70, Date:7/3