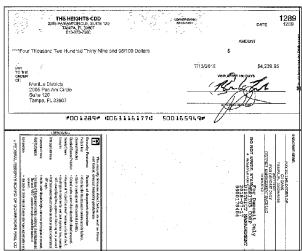

Check#:1285, Amount:\$2,255.00, Date:7/9

Check#:1286, Amount:\$1,400.00, Date:7/6

Check#:1287, Amount:\$420.00, Date:7/10

Check#:1288, Amount:\$300.00, Date:7/24

Check#:1289, Amount:\$4,239.95, Date:7/18

Check#:1290, Amount:\$8,065.00, Date:7/24