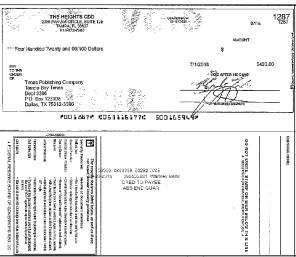

Check#:1285, Amount:\$2,255.00, Date:7/9

Check#:1286, Amount:\$1,400.00, Date:7/6

Check#:1287, Amount:\$420.00, Date:7/10

Check#:1288, Amount:\$300.00, Date:7/24

Check#:1289, Amount:\$4,239.95, Date:7/18

Check#:1290, Amount:\$8,065.00, Date:7/24