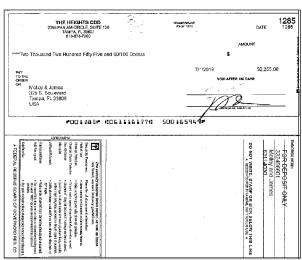

Check#:1285, Amount:\$2,255.00, Date:7/9

Check#:1286, Amount:\$1,400.00, Date:7/6

Check#:1287, Amount:\$420.00, Date:7/10

Check#:1288, Amount:\$300.00, Date:7/24

Check#:1289, Amount:\$4,239.95, Date:7/18

Check#:1290, Amount:\$8,065.00, Date:7/24