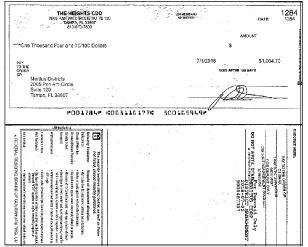

Statement from 06/30/18 Thru 07/31/18 Average Stmt Balance

. 48

1.28

YTD Interest Paid

Check#:1282, Amount:\$1,822.00, Date:7/5

Check#:1283, Amount:\$300.00, Date:7/9

Check#:1284, Amount:\$1,004.70, Date:7/3