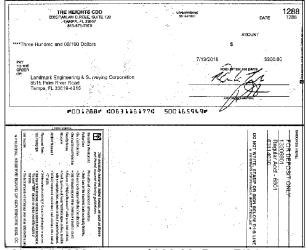

Statement from 06/30/18 Thru 07/31/18 Average Stmt Balance

. 48

1.28

YTD Interest Paid

Check#:1282, Amount:\$1,822.00, Date:7/5

Check#:1283, Amount:\$300.00, Date:7/9

Check#:1284, Amount:\$1,004.70, Date:7/3