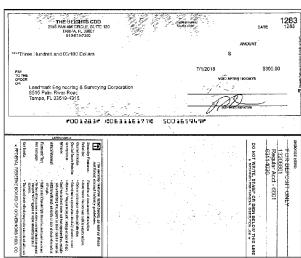

Statement from 06/30/18 Thru 07/31/18 Average Stmt Balance

. 48

1.28

YTD Interest Paid

Check#:1282, Amount:\$1,822.00, Date:7/5

Check#:1283, Amount:\$300.00, Date:7/9

Check#:1284, Amount:\$1,004.70, Date:7/3